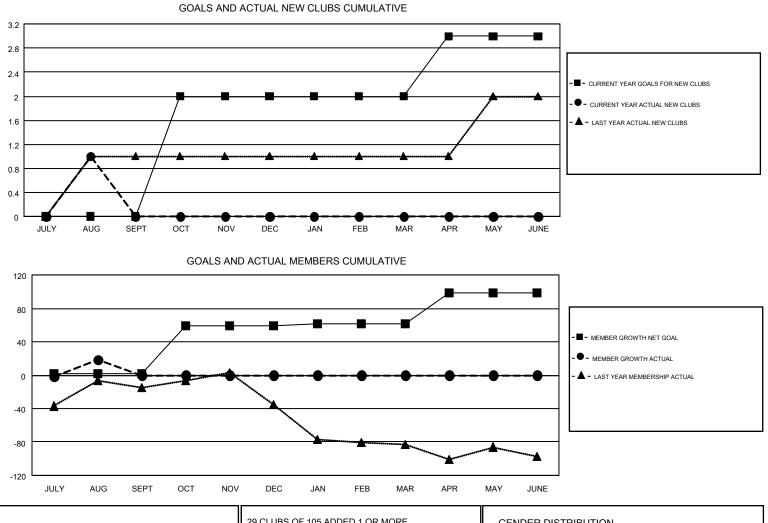

## GMT: STACEY JONES

GMT CA 1

| -             | Club          | 8         |               | Members               |                           |                         |                                                    |  |
|---------------|---------------|-----------|---------------|-----------------------|---------------------------|-------------------------|----------------------------------------------------|--|
|               | RESULTS FOR   | 2017-2018 |               | RESULTS FOR 2017-2018 |                           |                         |                                                    |  |
| QUARTER       | NEW CLUB GOAL | NEW CLUBS | DROPPED CLUBS | QUARTER               | MEMBER GROWTH NET<br>GOAL | MEMBER GROWTH<br>ACTUAL | DROPPED<br>MEMBERS ACTUAL<br>(including transfers) |  |
| JULY/AUG/SEPT | 0             | 1         | 0             | JULY/AUG/SEPT         | 2                         | 94                      | 75                                                 |  |
| OCT/NOV/DEC   | 2             | 0         | 0             | OCT/NOV/DEC           | 57                        | 0                       | 0                                                  |  |
| JAN/FEB/MAR   | 0             | 0         | 0             | JAN/FEB/MAR           | 2                         | 0                       | 0                                                  |  |
| APR/MAY/JUNE  | 1             | 0         | 0             | APR/MAY/JUNE          | 37                        | 0                       | 0                                                  |  |